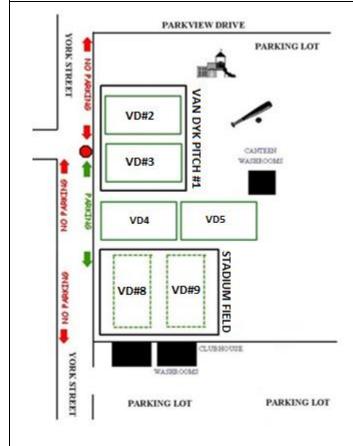

## **Strathroy United FC**

Strathroy Pitch Map & Locations - 2022 Rev G

Date: 2022-04-22 Page 1 of 8

## Henk Van Dyk Soccer Complex – Yorkview Community Park

189 York St, Strathroy, Ontario N7G 4A1 GPS Address: 42 961115, -81 603578

| GPS Address: 42.961115, -81.603578                                                                                                                                  |
|---------------------------------------------------------------------------------------------------------------------------------------------------------------------|
| 2 - Full Size Pitches (with lights) typical game time is 6:45pm & 8:30pm                                                                                            |
| 2 – Temporary ¾ Size 7v7 Pitches (with lights) typical game time is 6:45pm                                                                                          |
| 4 - ¾ size 7v7 Pitches typical game time is 6:45pm                                                                                                                  |
| 2 – Mini Soccer 5v5 Pitches (Temporary) typical game time is 6:45pm                                                                                                 |
| Starts May 1st – October 1st (22 Weeks)                                                                                                                             |
| TBD                                                                                                                                                                 |
| Ricco Foods Soccer Clubhouse – Capacity of 80 people, meeting room & equipment storage                                                                              |
| 3 Benches on Stadium Field 1 – 150 person capacity                                                                                                                  |
| 1 Home and 1 Visitor, includes showers and additional washrooms                                                                                                     |
| 4 inside & 1 portable washrooms                                                                                                                                     |
| 280 Players during one time slot                                                                                                                                    |
| Accommodates up to 300 vehicles surrounding the park.                                                                                                               |
| Line Painting (once a week), grass cutting (twice a week), irrigation system for entire complex (daily), lawn rolling (twice a year), & de-thatching (twice a year) |
|                                                                                                                                                                     |